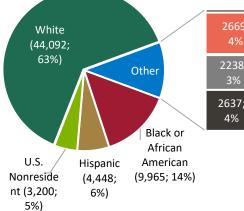

### African American Students

- American Indian or Alaska Native (209; 0.3%)
- Asian (2,669; 4%)
- Black or African American (9,965; 14%)
- Hispanic (4,448; 6%)
- Native Hawaiian or Pacific Islander (67; 0.1%)
- Race/ethnicity unknown (2,238; 3%)
- Two or more races (2,637; 4%)
- U.S. Nonresident (3,200; 5%)

White (44,092; 63%)