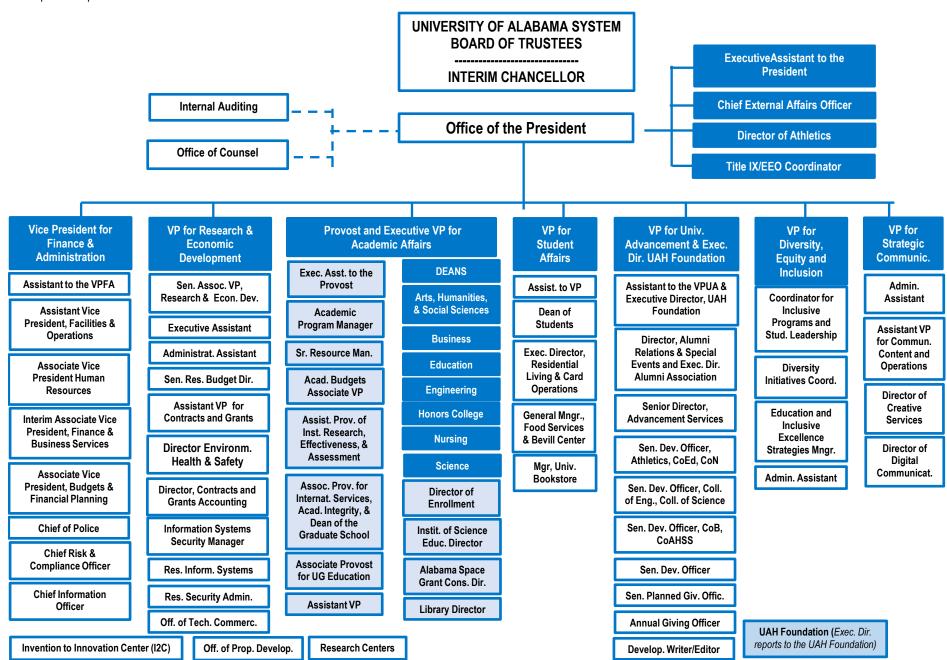

### The University of Alabama in Huntsville Organizational Chart

Last updated: April 2024

Source: <a href="https://www.uah.edu/about/leadership/org-chart">https://www.uah.edu/about/leadership/org-chart</a>