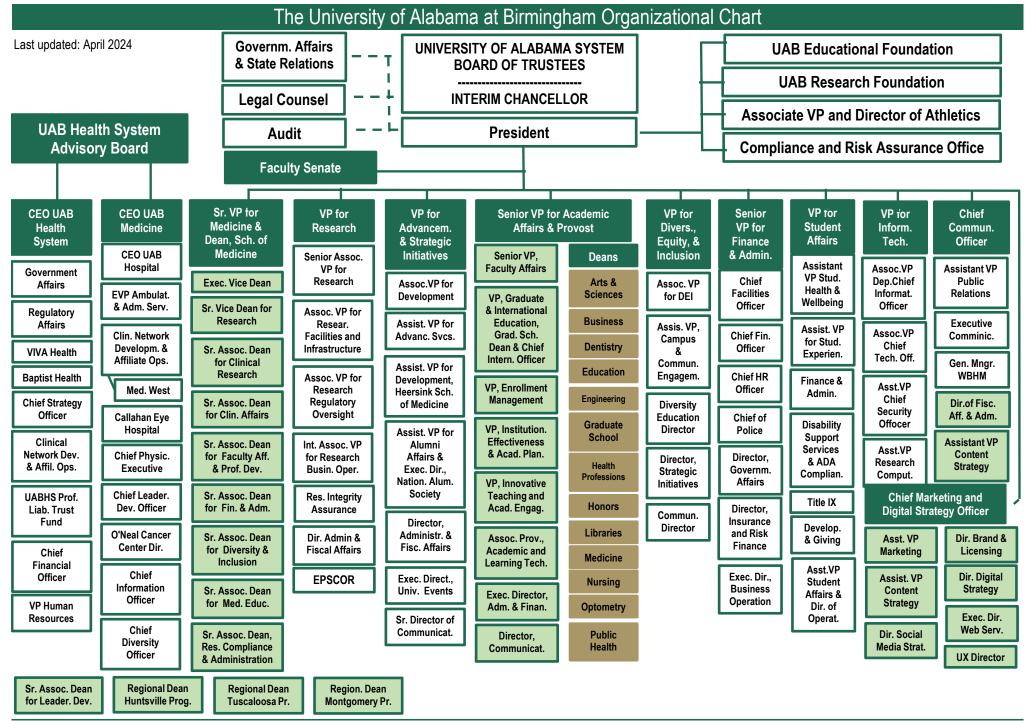

Kay Ivey GOVERNOR, STATE OF ALABAMA, PRESIDENT EX-OFFICIO

Sid J. Trant

Mark Foley SECRETARY OF THE BOARD OF TRUSTEES

Source: UAB Organizational Chart