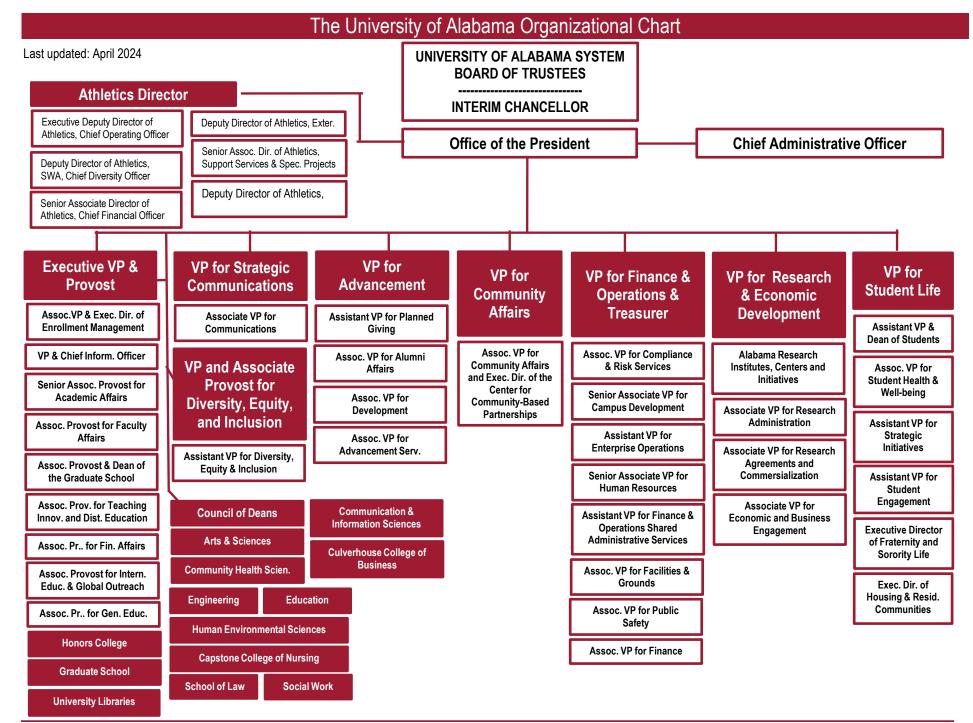

Mike Brock 2ND CONGRESSIONAL DISTRICT



Karen Brooks 7TH CONGRESSIONAL DISTRICT



Ronald Gray 5TH CONGRESSIONAL DISTRICT



Jeff Gronberg 5TH CONGRESSIONAL DISTRICT



Barbara Humphrey 7TH CONGRESSIONAL DISTRICT



W. Davis Malone III

2ND CONGRESSIONAL

DISTRICT



Evelyn V. Mauldin 4TH CONGRESSIONAL DISTRICT



Harris Morrissette 1ST CONGRESSIONAL DISTRICT



J. Steven Roy 3RD CONGRESSIONAL DISTRICT



Kenneth Simon 7TH CONGRESSIONAL DISTRICT



W. Stancil Starnes 6TH CONGRESSIONAL DISTRICT



Marietta Urquhart 1ST CONGRESSIONAL DISTRICT



Kenneth Vandervoort M.D. 3RD CONGRESSIONAL DISTRICT



Scott Phelps 4TH CONGRESSIONAL DISTRICT, PRESIDENT PRO TEMPORE



Kay Ivey GOVERNOR, STATE OF ALABAMA, PRESIDENT EX-OFFICIO



Sid J. Trant



Mark Foley SECRETARY OF THE BOARD OF TRUSTEES





Source: UAB Organizational Chart

### The University of Alabama in Huntsville Organizational Chart

Last updated: April 2024



Source: <a href="https://www.uah.edu/about/leadership/org-chart">https://www.uah.edu/about/leadership/org-chart</a>

### **Admissions and Test Scores**

|                      | 2006   | 2007   | 2008   | 2009   | 2010   | 2011   | 2012   | 2013   | 2014   | 2015   | 2016   | 2017   | 2018   | 2019   | 2020   | 2021   | 2022   | 2023   |
|----------------------|--------|--------|--------|--------|--------|--------|--------|--------|--------|--------|--------|--------|--------|--------|--------|--------|--------|--------|
| UA                   |        |        |        |        |        |        |        |        |        |        |        |        |        |