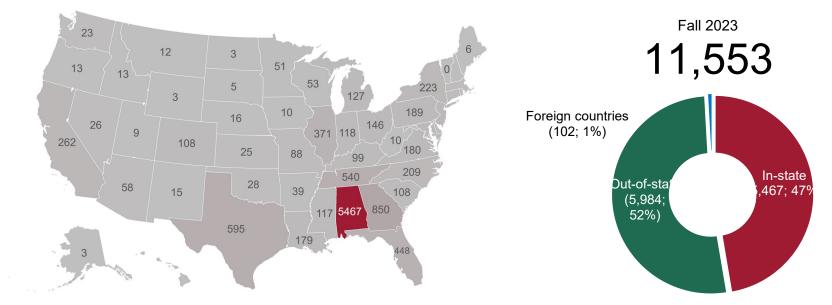

### First-time Freshmen by Geographic Origin

|                   | 1986  | 1996  | 2000  | 2002  | 2004  | 2005  | 2006  | 2008  | 2010  | 2012  | 2013  | 2014  | 2016   | 2018   | 2019   | 2020   | 2021   | 2022   | 2023   |
|-------------------|-------|-------|-------|-------|-------|-------|-------|-------|-------|-------|-------|-------|--------|--------|--------|--------|--------|--------|--------|
| UA                | 2,913 | 2,066 | 2,956 | 2,654 | 3,367 | 3,735 | 4,378 | 5,116 | 5,519 | 6,371 | 6,454 | 6,824 | 7,559  | 6,663  | 6,764  | 6,507  | 7,593  | 8,037  | 8,279  |
| In-state          | 1,864 | 1,384 | 2,214 | 2,028 | 2,441 | 2,592 | 2,898 | 3,221 | 3,121 | 2,846 | 2,578 | 2,462 | 2,412  | 2,270  | 2,532  | 2,700  | 2,848  | 2,797  | 2,956  |
| % In-state        | 64%   | 67%   | 75%   | 76%   | 72%   | 69%   | 66%   | 63%   | 57%   | 45%   | 40%   | 36%   | 32%    | 34%    | 37%    | 41%    | 38%    | 35%    | 36%    |
| Out-of-state      | 1,013 | 645   | 719   | 602   | 909   | 1,137 | 1,451 | 1,880 | 2,339 | 3,327 | 3,714 | 4,269 | 5,089  | 4,267  | 4,150  | 3,772  | 4,701  | 5,190  | 5,272  |
| Foreign countries | 36    | 37    | 23    | 24    | 17    | 6     | 29    | 15    | 59    | 198   | 162   | 93    | 58     | 126    | 82     | 35     | 44     | 50     | 51     |
| UAB               | 973   | 1,131 | 1,314 | 1,471 | 1,628 | 1,587 | 1,531 | 1,277 | 1,571 | 1,676 | 1,773 | 1,748 | 2,021  | 2,299  | 2,346  | 2,154  | 2,415  | 2,217  | 2,095  |
| In-state          | 921   | 1,038 | 1,185 | 1,337 | 1,474 | 1,430 | 1,377 | 1,155 | 1,407 | 1,452 | 1,529 | 1,471 | 1,712  | 1,917  | 1,954  | 1,763  | 1,989  | 1,821  | 1,716  |
| % In-state        | 95%   | 92%   | 90%   | 91%   | 91%   | 90%   | 90%   | 90%   | 90%   | 87%   | 86%   | 84%   | 85%    | 83%    | 83%    | 82%    | 82%    | 82%    | 82%    |
| Out-of-state      | 40    | 71    | 90    | 108   | 123   | 124   | 133   | 104   | 151   | 206   | 225   | 243   | 262    | 355    | 362    | 362    | 401    | 365    | 344    |
| Foreign countries | 12    | 22    | 39    | 26    | 31    | 33    | 21    | 18    | 13    | 18    | 19    | 34    | 47     | 27     | 30     | 29     | 25     | 31     | 35     |
| UAH               | 520   | 442   | 606   | 628   | 680   | 660   | 838   | 796   | 622   | 624   | 651   | 724   | 1,213  | 1,435  | 1,497  | 1,345  | 1,204  | 1,172  | 1,179  |
| In-state          | 484   | 360   | 477   | 484   | 559   | 524   | 704   | 650   | 503   | 505   | 514   | 581   | 861    | 920    | 936    | 884    | 816    | 836    | 795    |
| % In-state        | 93%   | 81%   | 79%   | 77%   | 82%   | 79%   | 84%   | 82%   | 81%   | 81%   | 79%   | 80%   | 71%    | 64%    | 63%    | 66%    | 68%    | 71%    | 67%    |
| Out-of-state      | 35    | 60    | 124   | 132   | 103   | 113   | 105   | 127   | 106   | 109   | 110   | 133   | 323    | 480    | 527    | 446    | 375    | 319    | 368    |
| Foreign countries | 1     | 22    | 5     | 12    | 18    | 23    | 29    | 19    | 13    | 10    | 27    | 10    | 29     | 35     | 34     | 15     | 13     | 17     | 16     |
| Total             | 4,406 | 3,639 | 4,876 | 4,753 | 5,675 | 5,982 | 6,747 | 7,189 | 7,712 | 8,671 | 8,878 | 9,296 | 10,793 | 10,397 | 10,607 | 10,006 | 11 212 | 11 426 | 11,553 |