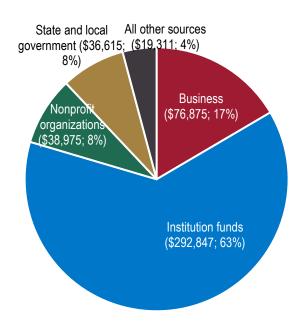

\$73,595         | \$74,171 |
| Institution funds          |                    |                    |                    |                |          |          | \$172,809        |          |
| Nonprofit organziations    | \$26,738           | \$29,280           | \$30,200           | \$31,893       | \$33,706 | \$31,641 | \$35,196         | \$36,533 |
| State and local government | \$5,670            | \$5,403            | \$7,508            | \$11,434       | \$8,209  | \$9,355  | \$8,816          | \$14,884 |
| All other sources          |                    | \$460              | \$553              |                | \$1,201  | \$1,719  | \$1,841          | \$18,353 |

Source: Higher Education Research and Development Survey (HERD)



Non-federally Funded R&D Expenditures

\$464,623



### **R&D** Expenditures by Source of Funding

(Dollars in Thousands)

|                            | 2016      | 2017      | 2018      | 2019      | 2020      | 2021      | 2022        | 2023        |
|----------------------------|-----------|-----------|-----------|-----------|-----------|-----------|-------------|-------------|
| UAH                        | \$96,865  | \$94,376  |           |           |           | \$149,792 | \$169,532   | \$163,428   |
| Federal                    | \$69,824  | \$68,609  | \$74,650  | \$85,211  | \$104,288 | \$116,971 | \$132,060   | \$126,040   |
| DOD                        | \$42,163  | \$38,982  | \$40,095  | \$47,429  | \$61,157  | \$73,021  | \$80,980    | \$67,527    |
| DOE                        | \$365     | \$438     | \$212     | \$462