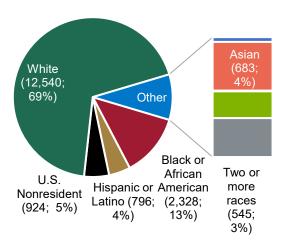

### 2022-23 Degrees and Certificates Conferred to African American Students

13%

- American Indian or Alaska Native (67; 0.4%)
- Asian (683; 4%)
- Black or African American (2,328; 13%)
- Hispanic or Latino (796; 4%)
- Native Hawaiian or Pacific Islander (9; 0.05%)
- Race/ethnicity unknown (375; 2%)
- Two or more races (545; 3%)

• U.S. Nonresident (924; 5%)

• White (12,540; 69%)

| Degrees and Certificates b | y Race/Ethnicity |
|----------------------------|------------------|
|----------------------------|------------------|

|                                     | 13-14  | 14-15  | 15-16  | 16-17  | 17-18  | 18-19  | 19-20  | 20-21  | 21-22  | 22-23  |
|-------------------------------------|--------|--------|--------|--------|--------|--------|--------|--------|--------|--------|
| UA                                  | 7,582  | 7,905  | 8,491  | 8,564  | 8,881  | 9,098  | 9,668  | 9,612  | 9,433  | 9,231  |
| American Indian or Alaska Native    | 41     | 37     | 30     | 37     | 24     | 34     | 36     | 26     | 30     | 37     |
| Asian                               | 106    | 74     | 107    | 124    | 102    | 122    | 116    | 111    | 128    | 138    |
| Black or African American           | 792    | 882    | 869    | 841    | 889    | 935    | 946    | 863    | 890    | 878    |
| Hispanic or Latino                  | 192    | 194    | 269    | 265    | 333    | 355    | 470    | 452    | 433    | 411    |
| Native Hawaiian or Pacific Islander | 8      | 4      | 12     | 4      | 9      | 5      | 16     | 9      | 9      | 3      |
| Race/ethnicity unknown              | 41     | 36     | 36     | 25     | 45     | 42     | 61     | 61     | 64     | 62     |
| Two or more races                   | 99     | 130    | 163    | 185    | 221    | 234    | 255    | 319    | 288    | 280    |
| U.S. Nonresident                    | 285    | 310    | 358    | 400    | 319    | 301    | 324    | 290    | 329    | 315    |
| White                               | 6,018  | 6,238  | 6,647  | 6,683  | 6,939  | 7,070  | 7,444  | 7,481  | 7,262  | 7,107  |
| UAB                                 | 4,291  | 4,500  | 4,430  | 4,921  | 5,225  | 5,596  | 5,911  | 6,256  | 6,318  | 6,697  |
| American Indian or Alaska Native    | 10     | 44     | 14     | 10     | 15     | 15     | 12     | 16     | 11     | 12     |
| Asian                               | 204    | 208    | 215    | 280    | 302    | 316    | 364    | 400    | 424    | 453    |
| Black or African American           | 820    | 805    | 777    | 896    | 918    | 1,018  | 1,063  | 1,200  | 1,179  | 1,277  |
| Hispanic or Latino                  | 100    | 118    | 128    | 159    | 166    | 216    | 213    | 222    | 217    | 279    |
| Native Hawaiian or Pacific Islander | 5      | 4      | 5      | 5      | 4      | 4      | 3      |        | 2      | 3      |
| Race/ethnicity unknown              | 50     | 45     | 44     | 51     | 65     | 88     | 80     | 100    | 122    | 198    |
| Two or more races                   | 100    | 74     | 128    | 154    | 150    | 176    | 174    | 215    | 208    | 190    |
| U.S. Nonresident                    | 154    | 164    | 168    | 213    | 254    | 288    | 333    | 365    | 316    | 496    |
| White                               | 2,848  | 3,038  | 2,951  | 3,153  | 3,351  | 3,475  | 3,669  | 3,738  | 3,839  | 3,789  |
| UAH                                 | 1,599  | 1,603  | 1,655  | 1,700  | 1,911  | 1,972  | 2,270  | 2,284  | 2,310  | 2,339  |
| American Indian or Alaska Native    | 20     | 17     | 18     | 31     | 25     | 18     | 30     | 24     | 10     | 18     |
| Asian                               | 58     | 62     | 53     | 70     | 92     | 72     | 85     | 96     | 87     | 92     |
| Black or African American           | 180    | 137    | 173    | 169    | 173    | 182    | 170    | 185    | 203    | 173    |
| Hispanic or Latino                  | 29     | 29     | 41     | 40     | 37     | 50     | 93     | 88     | 91     | 106    |
| Native Hawaiian or Pacific Islander |        |        | 1      | 1      |        | 2      | 2      | 2      | 3      | 3      |
| Race/ethnicity unknown              | 33     | 59     | 56     | 47     | 85     | 163    | 92     | 65     | 119    | 115    |
| Two or more races                   | 28     | 16     | 37     | 19     | 28     | 31     | 38     | 38     | 51     | 75     |
| U.S. Nonresident                    | 98     | 130    | 139    | 171    | 148    | 146    | 134    | 98     | 94     | 113    |
| White                               | 1,153  | 1,153  | 1,137  | 1,152  | 1,323  | 1,308  | 1,626  | 1,688  | 1,652  | 1,644  |
| UAS Total                           | 13.472 | 14.008 | 14,576 | 15,185 | 16.017 | 16.666 | 17.849 | 18.152 | 18.061 | 18.267 |