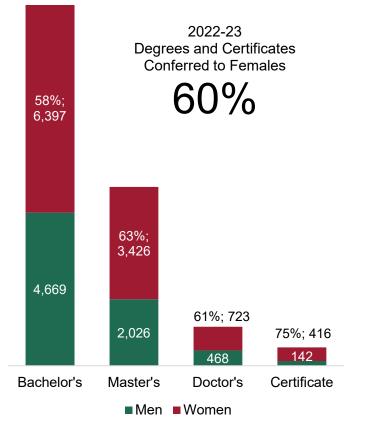

|                                                |                      | De     | grees  | s and  | Cert   | ficate | es Am  | varde  | d      |        |        |
|------------------------------------------------|----------------------|--------|--------|--------|--------|--------|--------|--------|--------|--------|--------|
| Degrees and Certificates                       |                      | 13-14  | 14-15  | 15-16  | 16-17  | 17-18  | 18-19  | 19-20  | 20-21  | 21-22  | 22-23  |
| 10 267                                         | UA                   | 7,582  | 7,905  | 8,491  | 8,564  | 8,881  | 9,098  | 9,668  | 9,612  | 9,433  | 9,231  |
| 18,267                                         | Bachelor's           | 5,408  | 5,662  | 6,354  | 6,501  | 6,750  | 6,912  | 7,429  | 7,363  | 6,740  | 6,505  |
| •                                              | Master's             | 1,645  | 1,672  | 1,650  | 1,578  | 1,681  | 1,750  | 1,831  | 1,859  | 2,180  | 2,162  |
|                                                | Doctor's - res./sch. | 211    | 264    | 240    | 245    | 232    | 229    | 193    | 203    | 215    | 245    |
|                                                | Doctor's - prof.     | 290    | 259    | 209    | 192    | 196    | 187    | 190    | 161    | 181    | 191    |
|                                                | Undergraduate cert.  |        |        |        |        |        |        |        |        | 6      | 5      |
|                                                | Graduate certificate | 28     | 48     | 38     | 48     | 22     | 20     | 25     | 26     | 111    | 123    |
|                                                | UAB                  | 4,291  | 4,500  | 4,430  | 4,921  | 5,225  | 5,596  | 5,911  | 6,256  | 6,318  | 6,697  |
|                                                | Bachelor's           | 2,042  | 2,165  | 2,205  | 2,384  | 2,463  | 2,553  | 2,680  | 2,898  | 2,785  | 2,937  |
| 11,066                                         | Master's             | 1,597  | 1,680  | 1,618  | 1,803  | 1,986  | 2,207  | 2,332  | 2,433  | 2,512  | 2,678  |
|                                                | Doctor's - res./sch. | 166    | 170    | 149    | 126    | 161    | 146    | 151    | 149    | 166    | 163    |
|                                                | Doctor's - prof.     | 367    | 392    | 360    | 387    | 380    | 412    | 461    | 460    | 504    | 529    |
| 5,452                                          | Doctor's - other     | 5      | 6      | 10     | 6      | 8      | 7      | 6      |        |        |        |
|                                                | Undergraduate cert.  | 21     | 18     | 15     | 43     | 47     | 76     | 74     | 71     | 80     | 91     |
| 747 453                                        | Graduate certificate | 93     | 69     | 73     | 172    | 180    | 195    | 207    | 245    | 271    | 299    |
|                                                | UAH                  | 1,599  | 1,603  | 1,655  | 1,700  | 1,911  | 1,972  | 2,270  | 2,284  | 2,310  | 2,339  |
| Bachelor's Master's Doctor's Certificate       | Bachelor's degree    | 1,070  | 1,106  | 1,062  | 1,055  | 1,230  | 1,320  | 1,470  | 1,635  | 1,624  | 1,624  |
|                                                | Master's degree      | 466    | 424    | 484    | 539    | 564    | 528    | 647    | 516    | 570    | 612    |
| GR Certificate (453)                           | Doctor's - res./sch. | 30     | 33     | 34     | 41     | 25     | 38     | 50     | 40     | 41     | 36     |
|                                                | Doctor's - prof.     | 4      | 13     | 17     | 18     | 25     | 34     | 41     | 37     | 19     | 27     |
| Doctor's - prof. (747) Doctor's - res./sch. (4 | Undergraduate cert.  | 1      | 4      | 0      | 4      | 8      | 12     | 15     | 13     | 21     | 9      |
| Master's (5,452) Bachelor's (11,066)           | Graduate certificate | 28     | 23     | 58     | 43     | 59     | 40     | 47     | 43     | 35     | 31     |
|                                                | UAS Total            | 13,472 | 14,008 | 14,576 | 15,185 | 16,017 | 16,666 | 17,849 | 18,152 | 18,061 | 18,267 |